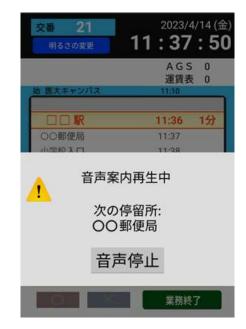

#### **Utilization of location information**

after departure from the bus stop Automatic playback of voice guidance at the playback point (distance) after departure from the bus stop.

#### **Speaker connection**

Voice is played from in-train speakers connected to the tablet.